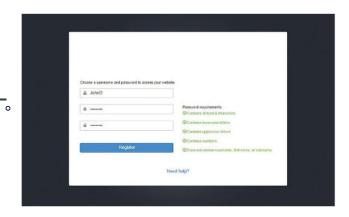

#### STEP 1

## Register for your financial website

Click the link sent to your inbox to get started. Then, create your own secure user name and password.