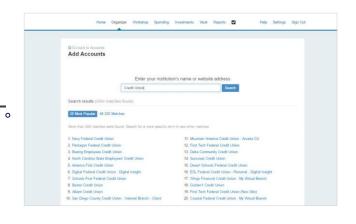

#### STEP 3

## **Connect your financial accounts**

From your Homepage, click on Organizer, then Accounts to start adding your financial institutions, like bank and credit accounts.