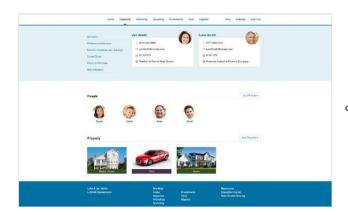

# STEP 4 **Personalize your portal**

Customize your portal by adding photos of what your wealth represents—the people and things most important in your life.