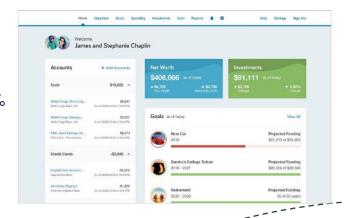

#### STEP 5

## See your finances come to life

Easily organize and track your financial goals with spending and budgeting tools, investment monitoring, and more.