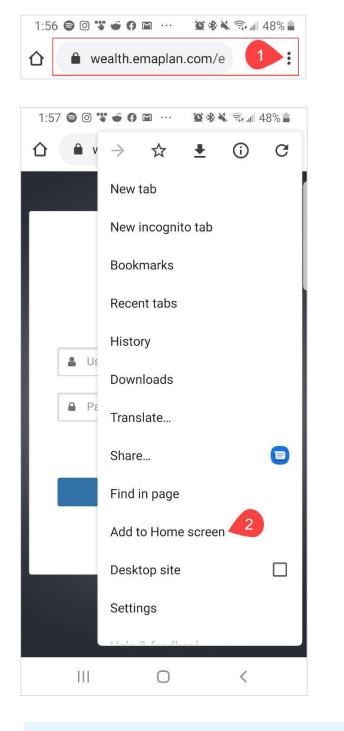

## Add a Mobile Bookmark for Chrome on Android

3. Click the three **dots** to the right of the URL, then click **Add to Home screen** from the drop-down menu.

 If desired, you can edit the name of the bookmark. Click Add when complete. Congratulations! Your Integral Wealth Portal is now accessible from your Home screen.