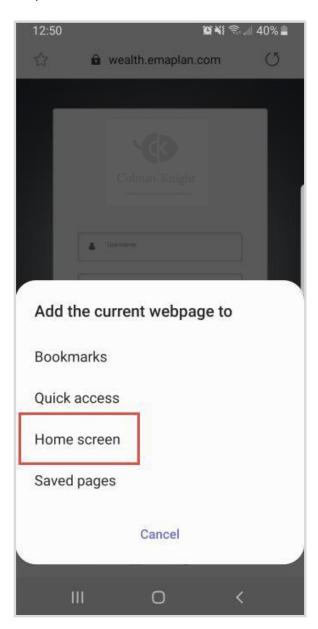

## Add a Mobile Bookmark on a Samsung Android

5. Tap Home Screen.

6. Lastly, tap Add. Now you can access your Personal Financial Website from your Home screen!

**Please Note:** When logging into your mobile website, you will be asked to set a **passcode** of 4 or more digits. This is entirely optional, but if you decide to utilize the passcode, any login attempt moving forward will prompt for your passcode instead of your username and password.