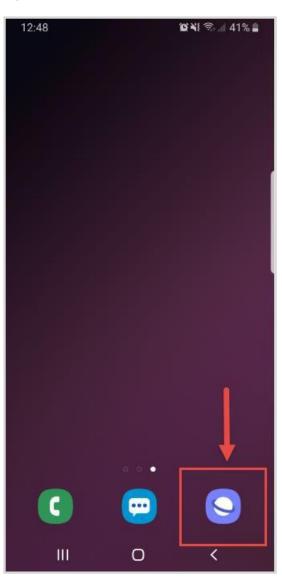

## Add a Mobile Bookmark

1. Locate and open the **Samsung Internet** browser on your Android device.

2. Enter the **login URL** provided to you by your Advisor.

**Please Note:** To find the login URL, please reference the confirmation email that you received when you initially registered for your website access or contact your Advisor.