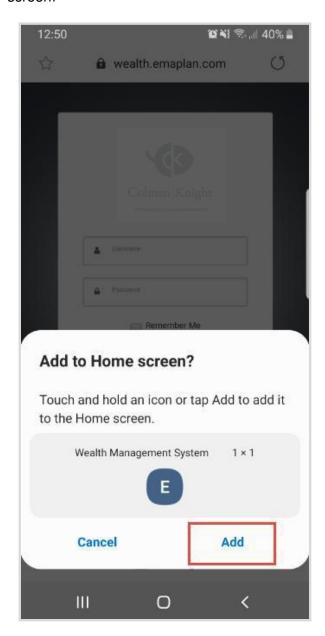

## Add a Mobile Bookmark on a Samsung Android

5. Tap Home Screen.

6. Lastly, tap Add. Now you can access your Personal Financial Website from your Home screen!

**Please Note:** When logging into your mobile website, you will be asked to set a **passcode** of 4 or more digits. This is entirely optional, but if you decide to utilize the passcode, any login attempt moving forward will prompt for your passcode instead of your username and password.