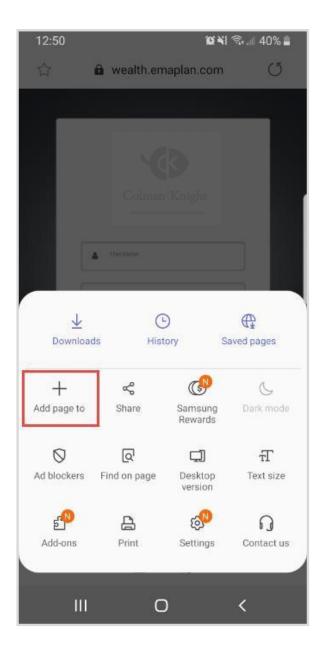

## Add a Mobile Bookmark on a Samsung Android

3. Tap the **three horizontal bars** on the bottom right of your screen.

4. Tap **Add page to** from the pop-up menu.

>

111

0

企

<