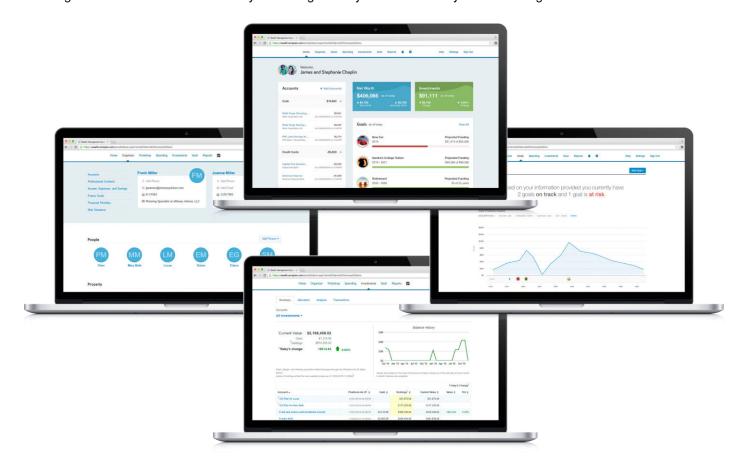

# **Take Control of Your Financial World**

Your Integral Wealth Portal makes it easy to manage both your wealth and your well-being.

# Organize. Monitor. Collaborate.

## ORGANIZER

Connect all your accounts for a consolidated view of your entire financial picture.

## **INVESTMENTS**

Interactive charts and detailed views help monitor all your accounts.

#### TRACK SPENDING

Know how much you're spending, and where.

#### **BUDGETING TOOLS**

Set budgets to help reach your savings goals.

#### GOALS

See if you're on target to reach your most important goals.