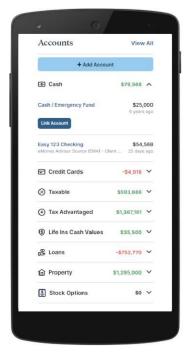

See all your Accounts on one page and view your updated Investments.

Track your progress toward Goals and access important documents.