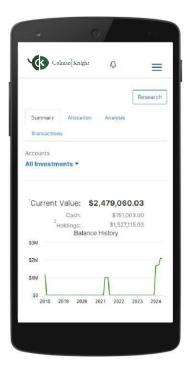

See all your Accounts on one page and view your updated Investments.

Track your progress toward Goals and access important documents.