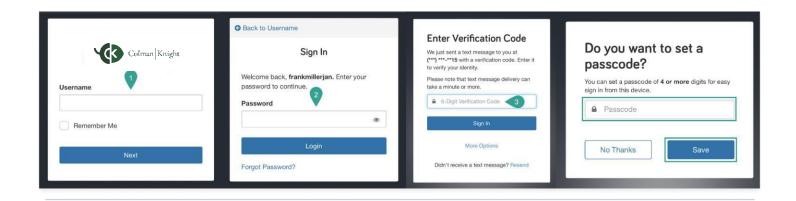

## **How to Get Started**

1. Once you have completed the self-registration process for your Integral Wealth Portal, you will receive a Website Registration Confirmation email. Using your smartphone, access your email and click on the **SIGN IN** link provided. Before logging in, add or save the link to your smartphone's **Home** screen.

2. The first time you access your Integral Wealth Portal on your mobile device, you will enter the same Username, Password, and Passcode verification you enter on your desktop. After this initial login, you will be prompted to register your device and create a 4-digit Passcode for easier access in the future.