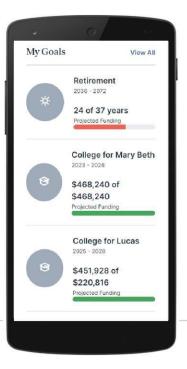

See all your Accounts on one page and view your updated Investments.

Track your progress toward Goals and access important documents.