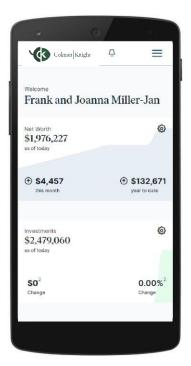

See all your Accounts on one page and view your updated Investments.

Track your progress toward Goals and access important documents.